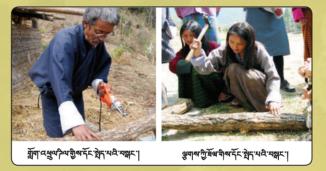

## १. भैट र्यु अपर्के मा बद्दा

न्निर-तुमाच्ची-देर-कंद्र- भ्रात्र- , दे-केगाद्द- च्चिमक्दर- श्रेवित्या तर ५ ५८ २० वे नर दर्ग

न्तर र्ज्य दे में र मी क्र द मोबे थश ३८ खुदर ह्यूंबाखुथम ग्रेव प्रवास्था केंद्र भूय यहा क् वर स्टब्स अन् हे है नगरा हे सर.ष्ट्रं र. प्ट श्र.चगायाद्ये.जी. न्यायःस्थार्वेसः। श्रीसःन्यः

क्र-र्गश्याश्वर स्वामञ्जादेषः र्रेटः झेर्यान क्रमाय मुँदि लर.थ. रूट. पर्सर. पस्टर. पर्स्वर. पर्स्वर. पर्स्वर. या.चे.से. क्षावर. रूट. भिरान्याग्री दराष्ट्राने तन्ता तन्ति वर्षा