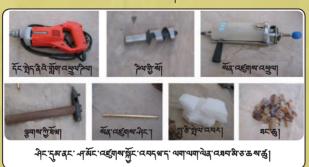

## १. भैट र्यु अपर्के मा बद्दा

न्निर-तुमाच्ची-देर-कंद्र- भ्रात्र- , दे-केगाद्द- च्चिमक्दर- श्रेवित्या तर ५ ५८ २० वे नर दर्ग

न्तर र्ज्य दे में र मी क्र द मोबे थश ३८ खुदर ह्यूंबाखुथम ग्रेव प्रवास्था केंद्र भूय यहा क् वर स्टब्स अन् हे है नगरा हे सर.ष्ट्रं र. प्ट श्र.चगायाद्ये.जी. न्यायःस्थार्वेसः। श्रीसःन्यः

क्र-र्गश्याश्वर स्वामञ्जादेषः र्रेटः झेर्यान क्रमाय मुँदि लर.थ. रूट. पर्सर. पस्टर. पर्स्वर. पर्स्वर. पर्स्वर. या.चे.से. क्षावर. रूट. भिरान्याग्री दराष्ट्राने तन्ता तन्ति वर्षा