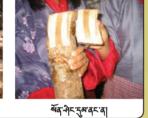

### ३. सेंब्र'यह्य'ब्रद्रस्

न्तरास्रिया दे ते हे दाया में र या गड़िया में या या कर र सर स्तर्य स्तर महिंदि मदः बदः देग्यायाद्वं नगायाद्वययायः देंदः होतः छ रक्षाक्षयः दे त्यस्या तमः मूर्यः चरेचः द्याः मूर्यः मूर्यः चरेचः हे श्रिमः हे वा हे । व क्री विचयः त. श्रुप.पर्देशनायसीताक म.मे.जया.ज्रुप.पवमात्र्यो.जमा. ल्राम.म्यू मूच्ट्राचर म्यामाना वी राम्नामाना वी मान्याना विष्णा मुद्दा ही ने गाम्नामा चबग'वे'श'वेंर।