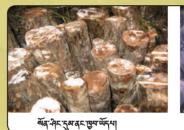

### ३. सेंब्र'यह्य'ब्रद्रस्

न्तरास्रिया दे ते हे दाया में र या गड़िया में या या कर र सर स्तर्य स्तर महिंदि मदः बदः देग्यायाद्वं नगायाद्वययायः देंदः होतः छ रक्षाक्षयः दे त्यस्या तमः मूर्यः चरेचः द्याः मूर्यः मूर्यः चरेचः हे श्रिमः हे वा हे । व क्री विचयः त. श्रुप.पर्देशनायसीताक म.मे.जया.ज्रुप.पवमात्र्यो.जमा. ल्राम.म्यू मूच्ट्राचर म्यामाना वी राम्नामाना वी मान्याना विष्णा मुद्दा ही ने गाम्नामा चबग'वे'श'वेंर।