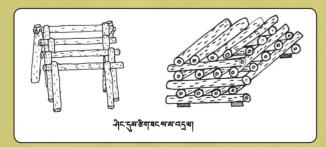

### ३. सेंब्र'यह्य'ब्रद्रस्

न्तरास्रिया दे ते हे दाया में र या गड़िया में या या कर र सर स्तर्य स्तर महिंदि मदः बदः देग्यायाद्वं नगायाद्वययायः देंदः होतः छ रक्षाक्षयः दे त्यस्या तमः मूर्यः चरेचः द्याः मूर्यः मूर्यः चरेचः हे श्रिमः हे वा हे । व क्री विचयः त. श्रुप.पर्देशनायसीताक म.मे.जया.ज्रुप.पवमात्र्यो.जमा. ल्राम.म्यू मूच्ट्राचर म्यामाना वी राम्नामाना वी मान्याना विष्णा मुद्दा ही ने गाम्नामा चबग'वे'श'वेंर।