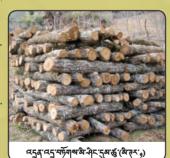

#### 2. 至三對三里

र्शेव नहन वे दे रेव था भेर त्या गुरेंद क्षेत्र त्री क्षेत्र नहर भेर र्नुअ:कुं:रूर्-जंबे:(अ:४२: %) म्ं:र्न्र:  $^{\infty}$  र्न्र:  $^{\infty}$  र्न्र:  $^{\wedge}$  कुं:प्र-व:कुंजःर्रअ: म्रेथके मेर र्मे रेंट र्स् पट मूँम तसुय नेय र्मे पेर मेर मेर