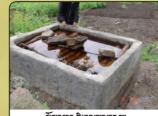

## १. भैट र्यु अपर्के मा बद्दा

न्निर-तुमाच्ची-देर-कंद्र- भ्रात्र- , दे-केगाद्द- च्चिमक्दर- श्रेवित्या तर ५ ५८ २० वे नर दर्ग

न्तर र्ज्य दे में र मी क्र द मोबे थश ३८ खुदर ह्यूंबाखुथम ग्रेव प्रवास्था केंद्र भूय यहा क् वर स्टब्स अन् हे है नगरा हे सर.ष्ट्रं र. प्ट श्र.चगायाद्ये.जी. न्यायःस्थार्वेसः। श्रीसःन्यः

क्र-र्गश्याश्वर स्वामञ्जादेषः र्रेटः झेर्यान क्रमाय मुँदि लर.थ. रूट. पर्सर. पस्टर. पर्स्वर. पर्स्वर. पर्स्वर. या.चे.से. क्षावर. रूट. भिरान्याग्री दराष्ट्राने तन्ता तन्ति वर्षा